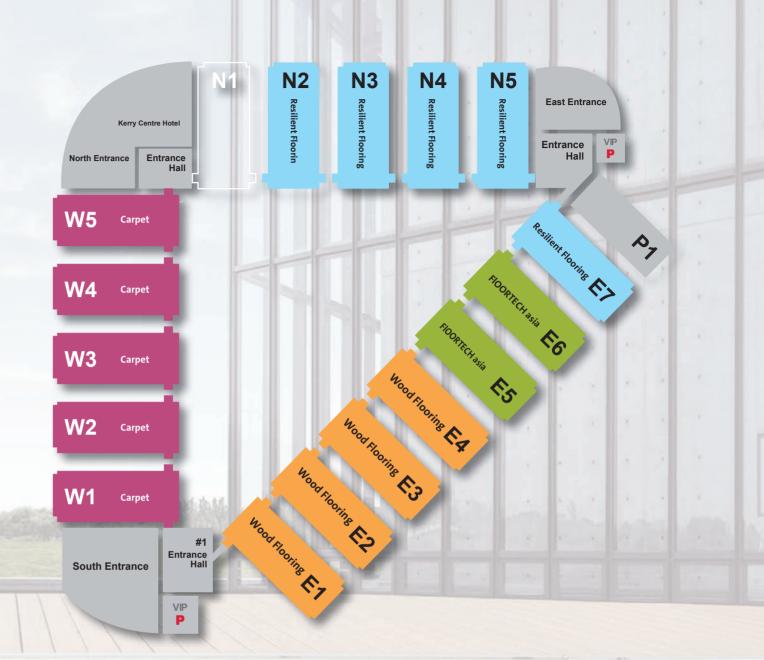

## **Carpet**

- Hall W5 houses carpets for residential use and promotes carpet as a driving force in interior design.
- A debut of "Treasure of Orient" carpet area
   a special area featuring oriental carpets
  and rugs, and the show's first B2C hub.

### FloorTech

- E5 showcases intelligent manufacturing solutions and presents options for the future.
- PVC floor color film, decorative paper and paint lead the floor color design in E6 surface decoration materials pavilion.

## **Wood Flooring**

- The highlighted product category is solid wood for ground heating systems. The category is taking over the entire E3 hall showing new technologies, new designs and new products in floor heating.
- An important addition to E4 hall is outdoor flooring area, showcasing waterproof, fireproof and wear-resistant new generation laminate flooring.

## **Resilient**

- Release the SPC flooring industry white paper.
- N2 becomes an "Inspiration Hall", housing InnovAction area and design forum, where famous interior designers educate the audience on using resilient flooring in interior.
- E7 exhibits sports flooring area and contributes to the industry development.

STANDARD SHELL SCHEME BOOTH PACKAGE RMB 160/m²

**UPGRADED SHELL SCHEME BOOTH PACKAGE** 

W1-W5 Carpet

**Carpet Tiles** Woven Carpets & Mats (Machine-made) Fibers & Yarns & Raw Material Of Carpet Carpet Production & Cleaning & Maintenance Technology Carpets & Area Rugs (Hand Made)

E1-E4 Wood Flooring

Solid Wood Flooring **Engineered Wood Flooring** Laminated Flooring **Cork Flooring** Bamboo Flooring Floor Heating

E5-E6 FIOORTECH asia

Floor Laying Skills & Cleaning & **Maintenance Technologies** Floor Machinery & Parts **Wood Supply** Resilient Flooring Technologies

> E6-E7 & N2-N5 **Resilient Flooring**

Resilient Flooring **Sports Flooring** Special Flooring Industrial & Business Flooring Stone Plastic Composites Flooring Wood Plastic Composites Flooring

Follow us on